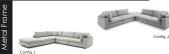

Config. 2 with Square Ottoman. Total dimensions 325W x 325L x 75h cm (See above image)

W105cm D105cm

Frame: Metal with thick elastic webbing Padding: Polyurethane high density foam, multi layer memory foam & feather/ fibre foam toooer. Leg: Black plastic (Hidden) / optional heights Cover: Fabric | Removable: No