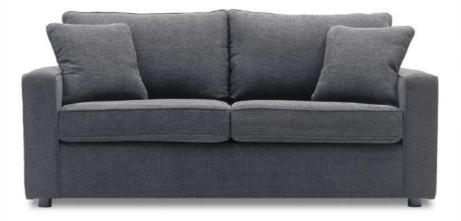

| FEATURES       | Environmentally friendly FSC certified solid timb<br>Seat cushions fully reversible |                                      |                          | er frame Sofabed Bifold Mechanism with 100mm innerspring mattress<br>Ottoman cushion attached |                               |                            |
|----------------|-------------------------------------------------------------------------------------|--------------------------------------|--------------------------|-----------------------------------------------------------------------------------------------|-------------------------------|----------------------------|
| SEAT CUSHION   | Molmic Comfort Support                                                              |                                      | BA CK CUSHION<br>SCATTER |                                                                                               | Molmic Fibre<br>Fibre - piped |                            |
| UPHOLSTERY     | Fabric fully upholstered                                                            |                                      | FEET                     |                                                                                               | Glides                        |                            |
| SIDE VIEW (CM) |                                                                                     |                                      |                          |                                                                                               |                               |                            |
|                | Seat Height<br>50                                                                   | Seat Depth<br>45<br>Bed Depth<br>224 | Back Height<br>74        | Arm Height<br>64                                                                              | Leg Height<br>6               | Scatter Size<br>45 x 45 cm |

## DIMENSIONS (CM)

L 202 x D 89 x H 94 3 Seater / Sofabed

L 188 x D 89 x H 94 2.5 Seater / Sofabed

L 144 x D 89 x H 94 2 Seater

L 87 x D 89 x H 94 Chair

L 60 x D 50 x H 43 Ottoman