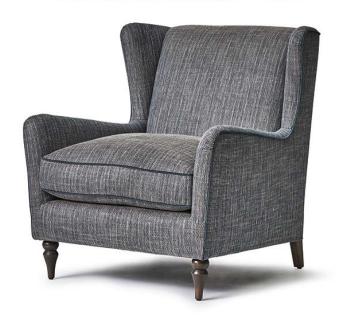

## FEATURES AND BENEFITS

FRAME Solid timber frame using eco friendly forest renewable timber, 10 year structural frame warranty

SEAT No sag steel sprung suspension

SEAT CUSHIONS Duck feather and fibre blend, 5 year warranty

BACK Webbed back

BACK CUSHIONS N/A SCATTERS N/A

COVER Fabric fully upholstered FEET Turned timber legs

TIMBER STAIN Natural, nero, light walnut, brown mahogany, walnut, chocolate, black, teak

SOFABED N/A

OPTIONS Luxura seat cushions, lifetime warranty

Comfort wrap seat cushions, 5 year warranty

FEATURES Cushions fully reversible

SIDE VIEW (CM)

Seat Height Seat Depth Back Height Arm Height Leg Height 48 60 94 63 15 front

## SOFAS AND OTTOMANS

89L x 100D x 94H Ladies Wing Chair

73L x 57D x 37H Ottoman