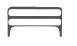

| Seat Height | Seat Depth | Back Height | Arm Height | Leg Height | Scatter Size |
|-------------|------------|-------------|------------|------------|--------------|
| 44          | 56         | 74          | 64         | 17         |              |
|             |            |             |            |            |              |

DIMENSIONS (CM)

L 197 x D 98 x H 88 3 Seater

L 177 x D 98 x H 88 2.5 Seater

L 157 x D 98 x H 88 2 Seater

L 90 x D 98 x H 88 Chair

L 85 x D 60 x H 44 Rectangle Ottoman