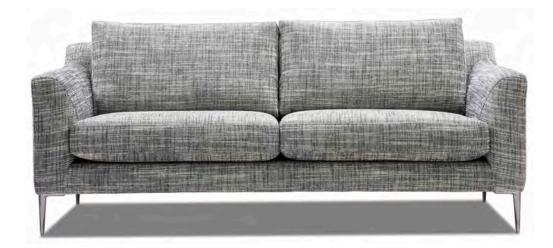

| FEATURES     | Environmentally friendly FSC certified solid timber frame<br>Legs removable for ease of delivery |        | Seat cushions fully reversible<br>Back cushions fully reversible |                                |
|--------------|--------------------------------------------------------------------------------------------------|--------|------------------------------------------------------------------|--------------------------------|
| SEAT CUSHION | Fixed seat - Molmic Comfort Support                                                              | ВАСК С | USHION                                                           | Molmic Feather Blend           |
|              | Option - Molmic Luxura Seat                                                                      | SCATTE | R                                                                |                                |
| UPHOLSTERY   | Fabric fully upholstered                                                                         | FEET   |                                                                  | Black-nickel plated metal legs |
|              | Option - Leather fully upholstered                                                               |        |                                                                  | Option - Turned timber legs    |

| Seat Height | Seat Depth | Back Height | Arm Height | Leg Height | Scatter Size |
|-------------|------------|-------------|------------|------------|--------------|
| 44          | 56         | 74          | 64         | 17         |              |
|             |            |             |            |            |              |

DIMENSIONS (CM)

L 197 x D 98 x H 88 3 Seater

L 177 x D 98 x H 88 2.5 Seater

L 157 x D 98 x H 88 2 Seater

L 90 x D 98 x H 88 Chair

L 85 x D 60 x H 44 Rectangle Ottoman