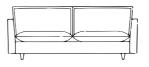

Seat Depth 60 Back Height

Arm Height

Leg Height 12.5 Scatter size 65 x 45 cm

DIMENSIONS (CM)

L 236 x D 93 x H 85 3.5 Seater

L 216 x D 93 x H 85 3 Seater

L 196 x D 93 x H 85 2.5 Seater

L 176 x D 93 x H 85 2 Seater