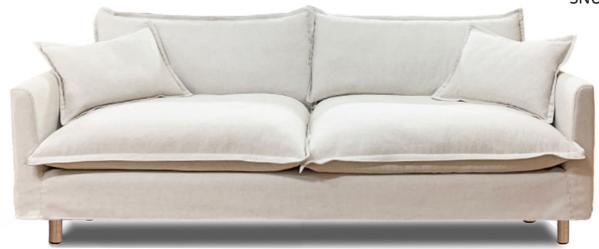

## SNUGGLE //

**FEATURES** 

Environmentally friendly FSC certified solid timber frame

Seat cushions fully reversible

No sag steel sprung suspension Back cushions fully reversible

SEAT CUSHION

UPHOLSTERY

Feather Comfort Wrap

Fabric loose covered

Option - Fabric fully upholstered

BACK SUSPENSION

SCATTER FEET Feather Blend

Fibre- flanged

Turned timber legs

SIDE VIEW (CM)

Seat Height