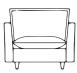

L 94 x D 93 x H 85 Chair

L 105 x D 75 x H 43 Rectangle Ottoman

L 75 x D 75 x H 43 Square Ottoman