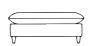

L 94 x D 93 x H 85 Chair

L 105 x D 75 x H 43 Rectangle Ottoman

L 75 x D 75 x H 43 Square Ottoman