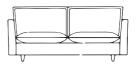

Seat Depth 60 Back Height

Arm Height

Leg Height 12.5 Scatter size 65 x 45 cm

DIMENSIONS (CM)

L 236 x D 93 x H 85 3.5 Seater

L 216 x D 93 x H 85 3 Seater

L 196 x D 93 x H 85 2.5 Seater

L 176 x D 93 x H 85 2 Seater