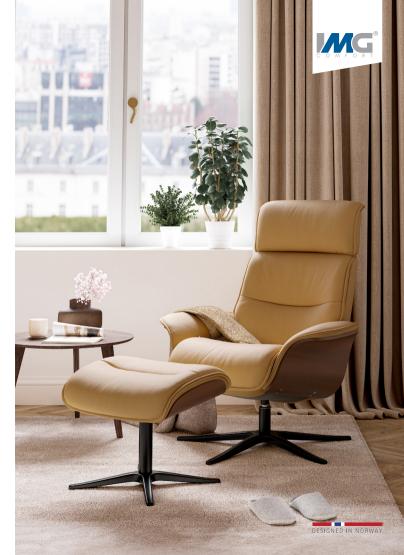

# Space with Footstool 5300

A staple of Scandinavian design, our Space range provides the perfect stylish touch to any living area. Sleek, modern lines and plush, padded cushioning covered with a luxurious fitted upholstery are what makes our Space recliners both stylish and comfortable. With a matching, ergonomically sloped footstool, they provide all you need for supportive relaxation.

#### Space with Footstool 5300

#### Higher Grade Foam

Our premium cold cure foam technology provides exceptional comfort and lasting support, ensuring an unmatched sitting experience.

## **Steel Interior Springs**

Located throughout the back and seat to provide optimum support whilst cradling the body.

### Arm Option

Choose between a full wood arm or an upholstered leather pad arm.

| Size            | Total Width | Total Depth | Total Height | Seat Width | Seat Height | Seat Depth | Total Depth<br>(reclined) | Wall Clearance<br>(requirement) |
|-----------------|-------------|-------------|--------------|------------|-------------|------------|---------------------------|---------------------------------|
| Space Chair     | 86          | 84 - 87     | 105 - 118    | 50         | 45          | 51         | 116 - 127                 | 26 - 32                         |
| Space Footstool | 51          | 44          | 45           |            |             |            |                           |                                 |