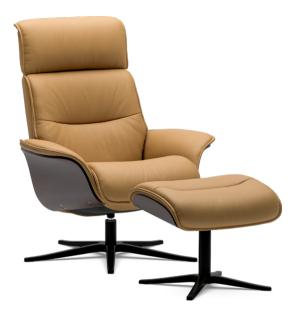

# Space with Footstool 5300

A staple of Scandinavian design, our Space range provides the perfect stylish touch to any living area. Sleek, modern lines and plush, padded cushioning covered with a luxurious fitted upholstery are what makes our Space recliners both stylish and comfortable. With a matching, ergonomically sloped footstool, they provide all you need for supportive relaxation.

#### Space with Footstool 5300

#### Higher Grade Foam

Our premium cold cure foam technology provides exceptional comfort and lasting support, ensuring an unmatched sitting experience.

## **Steel Interior Springs**

Located throughout the back and seat to provide optimum support whilst cradling the body.

### Arm Option

Choose between a full wood arm or an upholstered leather pad arm.

| Size            | Total Width | Total Depth | Total Height | Seat Width | Seat Height | Seat Depth | Total Depth<br>(reclined) | Wall Clearance<br>(requirement) |
|-----------------|-------------|-------------|--------------|------------|-------------|------------|---------------------------|---------------------------------|
| Space Chair     | 86          | 84 - 87     | 105 - 118    | 50         | 45          | 51         | 116 - 127                 | 26 - 32                         |
| Space Footstool | 51          | 44          | 45           |            |             |            |                           |                                 |