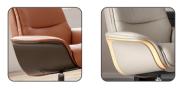

### Arm Option

Choose between a full wood arm or an upholstered leather pad arm.

| Size            | Total Width | Total Depth | Total Height | Seat Width | Seat Height | Seat Depth | Total Depth<br>(reclined) | Wall Clearance<br>(requirement) |
|-----------------|-------------|-------------|--------------|------------|-------------|------------|---------------------------|---------------------------------|
| Space Chair     | 86          | 84 - 87     | 105 - 118    | 50         | 45          | 51         | 116 - 127                 | 26 - 32                         |
| Space Footstool | 51          | 44          | 45           |            |             |            |                           |                                 |