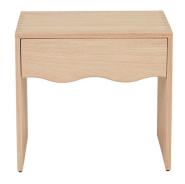

# Solstice Wave Bedside

Brand: GlobeWest

**Description:** Solid wood construction and an undulating wave design set the Solstice Wave Bedside table apart. Beautifully crafted, the size and shape of this

bedside table make it a lovely complement to any bedroom design.

| RRP          | \$1,280.00           |
|--------------|----------------------|
| PRODUCT CODE | SIDE-SOLS-WAV-LG-NO2 |
| COLOR        | New Oak              |
| SIZE         | W550 x D450 x H500mm |

#### PRODUCT DESCRIPTION

Description: Solid wood construction and an undulating wave design set the Solstice Wave Bedside table apart. Beautifully crafted, the size and shape of this bedside table make it a lovely complement to any bedroom design.