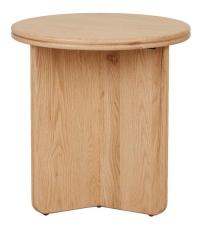

# Solstice Slice Side Table

Brand: GlobeWest

**Description:** Designed in warm solid oak the Solstice Slice Side Table has a sophisticated attitude. Its layered top and layered plank legs add to the stylish design for a bold presence.

## PRODUCT DESCRIPTION

Description: Designed in warm solid oak the Solstice Slice Side Table has a sophisticated attitude. Its layered top and layered plank legs add to the stylish design for a bold presence.