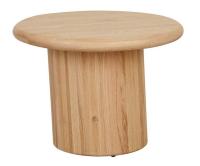

# Solstice Canopy Coffee Table

**Brand:** GlobeWest

**Description:** This coffee table's pared-back pedestal silhouette keeps the emphasis on its distinctive natural oak grain. The broad pedestal base gives the Solstice Canopy Coffee Table stability and echoes the curves of the circular tabletop for a contemporary coastal look.

#### PRODUCT DESCRIPTION

Description: This coffee table's pared-back pedestal silhouette keeps the emphasis on its distinctive natural oak grain. The broad pedestal base gives the Solstice Canopy Coffee Table stability and echoes the curves of the circular tabletop for a contemporary coastal look.