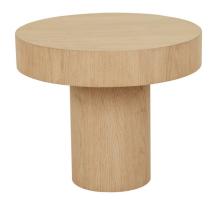

# Seb Cloud Side Table

**Brand:** GlobeWest

**Description:** The Seb Cloud Side Table in Natural Oak features soft floating curves, inspired by calm, natural shapes. Its oak veneer construction ensures durability while maintaining a light, airy presence. This side table is ideal for adding a contemporary and calm aesthetic to any room.

## PRODUCT DESCRIPTION

Description: The Seb Cloud Side Table in Natural Oak features soft floating curves, inspired by calm, natural shapes. Its oak veneer construction ensures durability while maintaining a light, airy presence. This side table is ideal for adding a contemporary and calm aesthetic to any room.