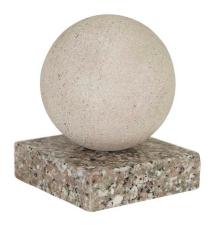

# Rufus Geo Sculpture

**Brand:** GlobeWest

**Description:** The Rufus Geo Sculpture is a gorgeous orb seated atop a simple marble platform for a distinct style. Its beautiful design and unique marble combination make this sculpture ideal for adding luxe dimension to a bookcase, end table or desk.

## PRODUCT DESCRIPTION

Description: The Rufus Geo Sculpture is a gorgeous orb seated atop a simple marble platform for a distinct style. Its beautiful design and unique marble combination make this sculpture ideal for adding luxe dimension to a bookcase, end table or desk.