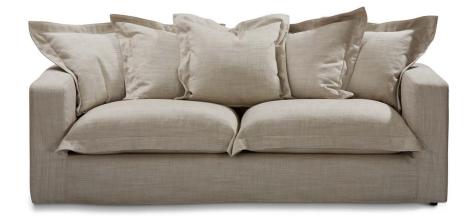

## ROSEBERRY //

**FEATURES** 

Environmentally friendly FSC certified solid timber frame

Seat cushions fully reversible

No sag steel sprung suspension

Chair has back cushion

**SEAT CUSHION** 

**UPHOLSTERY** 

Molmic Feather Comfort Wrap

Option - Comfort Support

Fabric loose covered

**BACK CUSHION** 

**SCATTER** FEET

Molmic Feather Blend

Feather - flanged

Glides

SIDE VIEW (CM)

Seat Height

50 (top of dome)

Seat Depth 65

Back Height

66

Arm Height

66

Leg Height

Scatter Size 65 x 65 cm

**DIMENSIONS (CM)** 

L 242 x D 100 x H 95

4 Seater

L 222 x D 100 x H 95

3 Seater

L 202 x D 100 x H 95