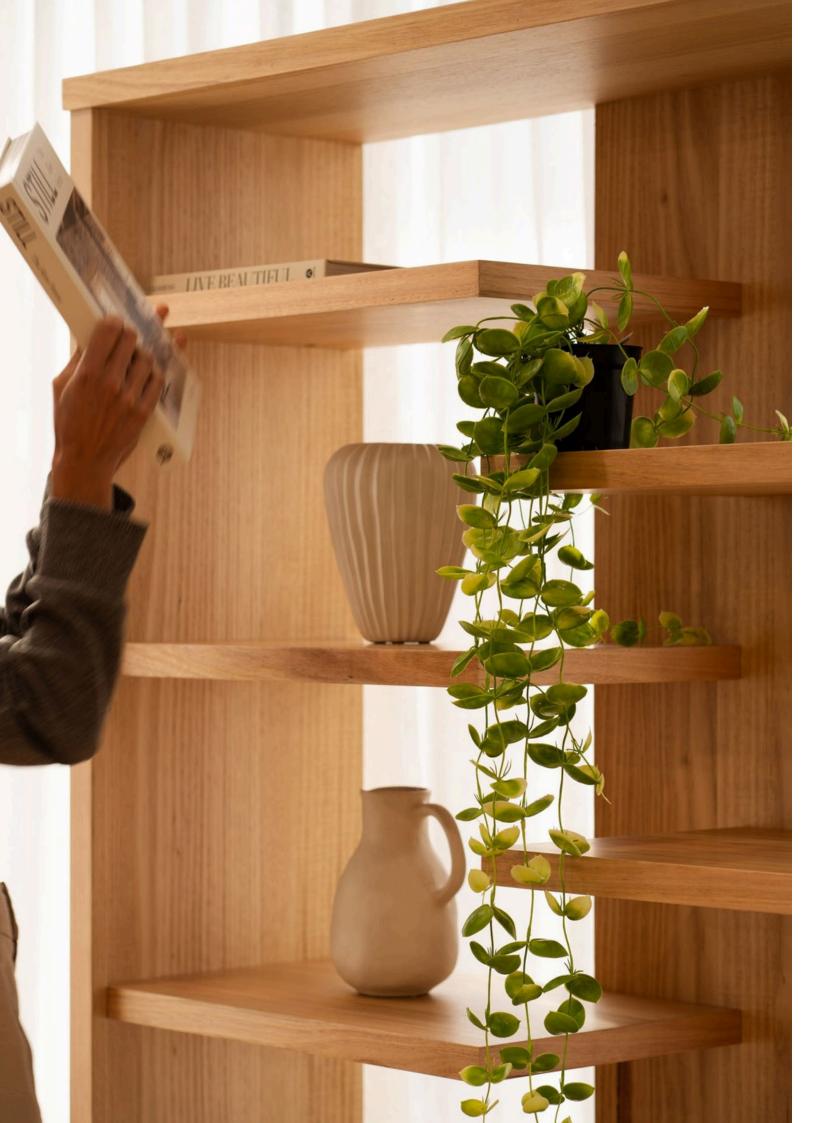

Buffet Dimensions 1800 x 450 x 865

Desk Dimensions

1350 x 600 x 765

Bookcase Dimensions 1600 x 420 x 1800

Bookcase Dimensions 1100 x 420 x 1800