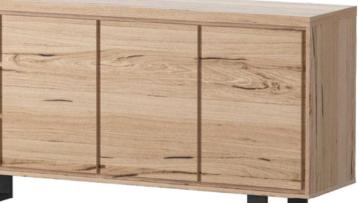

Buffet Dimensions 1800 x 450 x 865

Desk Dimensions

1350 x 600 x 765

Bookcase Dimensions 1600 x 420 x 1800

Bookcase Dimensions 1100 x 420 x 1800