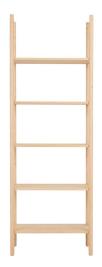

## Owen Shelving Unit

Brand: GlobeWest

**Description:** The Owen Shelving Unit in New Oak offers timeless versatility with its simple and elegant design. This shelving unit can stand alone or be part of a modular system by combining multiple units to adapt to your storage needs. Crafted from solid oak, it embodies durability and style, making it an essential addition to contemporary indoor settings.

| RRP          | \$3,420.00            |
|--------------|-----------------------|
| PRODUCT CODE | SHELF-OWEN-NO2        |
| COLOR        | New Oak               |
| SIZE         | W820 x D500 x H2380mm |

## **Specifications**

SUPPLIED

Assembly: Assembled

BRAND

Brand: GlobeWest

PRODUCT DESCRIPTION

Description: The Owen Shelving Unit in New Oak offers timeless versatility with its simple and elegant design. This shelving unit can stand alone or be part of a modular system by combining multiple units to adapt to your storage needs. Crafted from solid oak, it embodies durability and style, making it an essential addition to contemporary indoor settings.

ADDITIONAL DIMENSIONS:

Shelf Height: 410mm

SHELF:

Adjustable Shelves: No Removable Shelves: No

FRAME:

Material: Solid Oak Finish: Water base Sealer

Colour: New Oak

| Notes |  |  |
|-------|--|--|
|       |  |  |