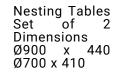

## Warranty

All of our product is backed by a 12 month structural warranty.

Dining Table 2400 Dimensions 2400 × 1080 × 760

Dining Table 2000 Dimensions 2000 × 950 × 760

Dining Table Ø1600 Dimensions Ø1600 × 760