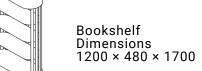

## Warranty

All of our product is backed by a 12 month structural warranty.

Dining Table 2400 Dimensions 2400 × 1080 × 760

Dining Table 2000 Dimensions 2000 × 950 × 760

Dining Table Ø1600 Dimensions Ø1600 × 760