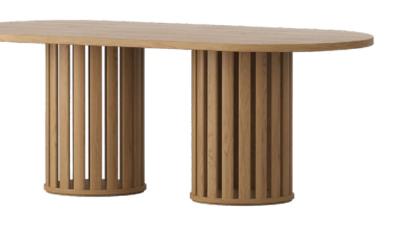

## Description

Discover the essence of modern sophistication with the Liz Dining Range. Designed to exude contemporary allure with it's use of clean lines and soft curves, the Liz Dining Range infuses spaces with a welcoming warmth, seamlessly blending sleek modernity with the natural beauty of American oak

## Warranty

All of our product is backed by a 12 month structural warranty.

Dining Table 2400 Dimensions 2400 × 1080 × 760

Dining Table 2000 Dimensions 2000 × 950 × 760

Dining Table Ø1600 Dimensions Ø1600 × 760