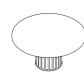

## Warranty

All of our product is backed by a 12 month structural warranty.

Dining Table 2400 Dimensions 2400 × 1080 × 760

Dining Table 2000 Dimensions 2000 × 950 × 760

Dining Table Ø1600 Dimensions Ø1600 × 760