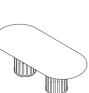

## Warranty

All of our product is backed by a 12 month structural warranty.

Dining Table 2400 Dimensions 2400 × 1080 × 760

Dining Table 2000 Dimensions 2000 × 950 × 760

Dining Table Ø1600 Dimensions Ø1600 × 760

Dining Table Ø1200 Dimensions Ø1200 × 760