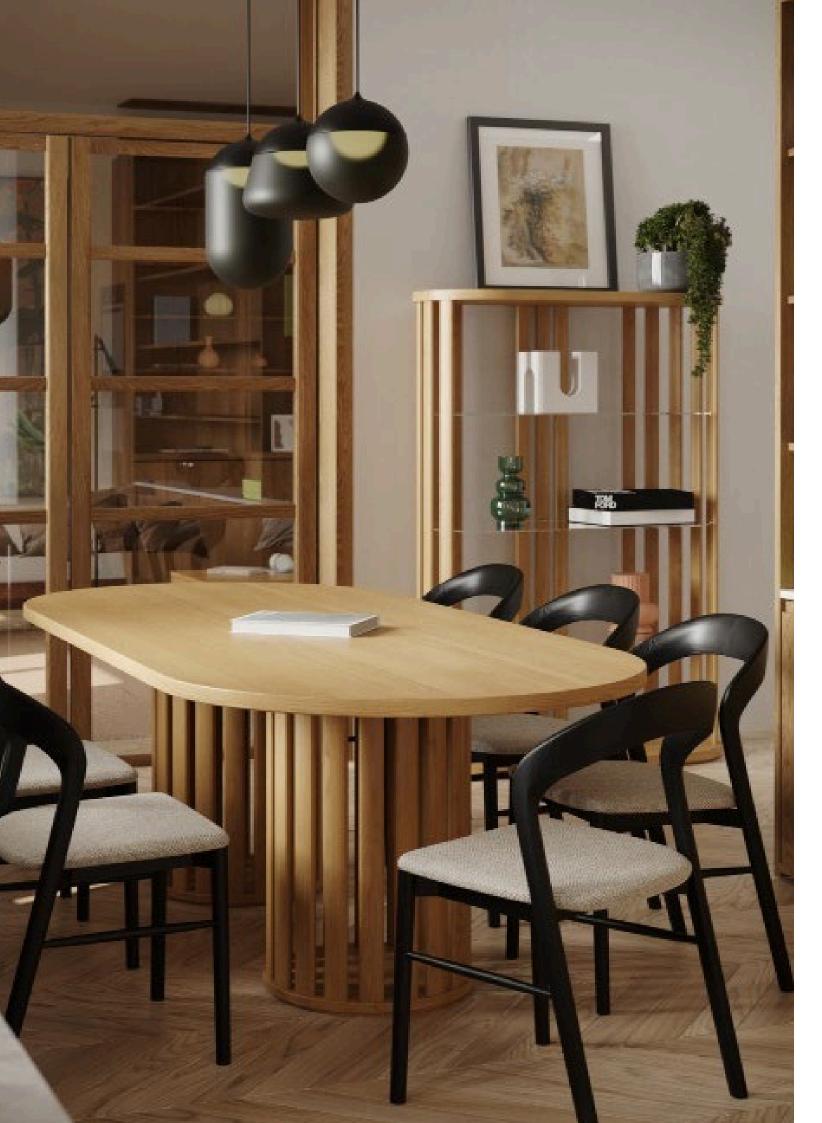

# Dining Range

## Description

Discover the essence of modern sophistication with the Liz Dining Range. Designed to exude contemporary allure with it's use of clean lines and soft curves, the Liz Dining Range infuses spaces with a welcoming warmth, seamlessly blending sleek modernity with the natural beauty of American oak

## Material

American Oak typically has a fine grain that is strong and visible with few markings or feature. Please be advised that timber is a natural material with grain detail, colour and finishes subject to variation.