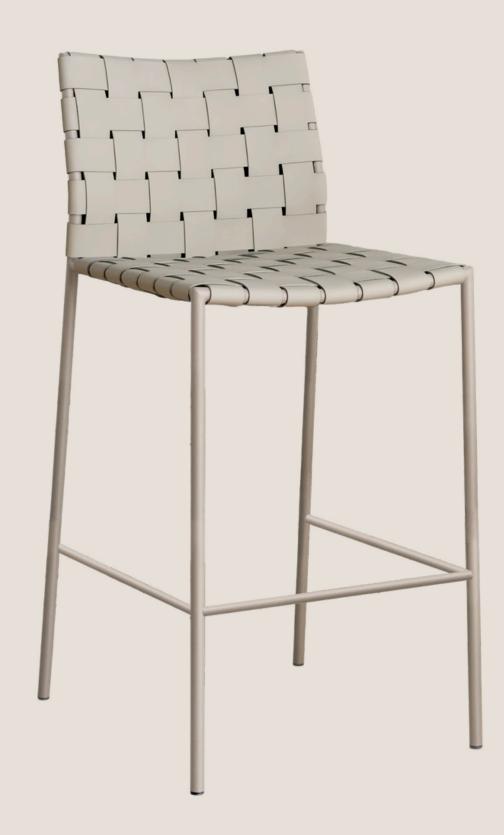

## the perfect

the perfect
balance between style and comfort,
featuring woven PU and recycled
leather that nods to classic mid-century
upholstery techniques while maintaining
a modern, timeless appeal. Available
in two colour choices—a black powdercoated frame with nutmeg leather, and
a taupe powder-coated frame with
matching taupe leather—this collection
offers both aesthetics and durability.
The sturdy steel frame ensures longlasting strength, while the woven
leather upholstery provides resilience
and comfort. Ideal for both classic or
modern dining settings, the Iris range
delivers both visual appeal and lasting
reliability.

## Dimensions

Dining Chair 480W x 550D x 815H

NUTMEG ΡU

BLACK POWDER-COATED STEEL

TAUPE RECYCLED LEATHER

TAUPE POWDER-COATED STEEL