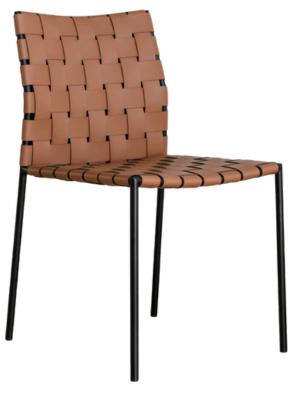

## the perfect

the perfect
balance between style and comfort,
featuring woven PU and recycled
leather that nods to classic mid-century
upholstery techniques while maintaining
a modern, timeless appeal. Available
in two colour choices—a black powdercoated frame with nutmeg leather, and
a taupe powder-coated frame with
matching taupe leather—this collection
offers both aesthetics and durability.
The sturdy steel frame ensures longlasting strength, while the woven
leather upholstery provides resilience
and comfort. Ideal for both classic or
modern dining settings, the Iris range
delivers both visual appeal and lasting
reliability.

## Dimensions

Dining Chair 480W x 550D x 815H

NUTMEG ΡU

BLACK POWDER-COATED STEEL

TAUPE RECYCLED LEATHER

TAUPE POWDER-COATED STEEL