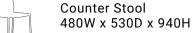

## Dimensions

Dining Chair 480W x 550D x 815H

NUTMEG ΡU

BLACK POWDER-COATED STEEL

TAUPE RECYCLED LEATHER

TAUPE POWDER-COATED STEEL