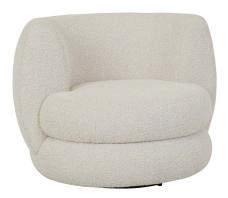

# Hugo Vera Sofa Chair

Brand: GlobeWest

**Description:** Texture with a twist the Hugo Vera Sofa Chair is built on a solid frame and wrapped in rich and tactile fabric. Rounded edges and plush cushioning make this an inviting chair for any space.

| RRP          | \$2,690.00           |
|--------------|----------------------|
| PRODUCT CODE | SOF-HUGO-VERA1S-OTBC |
| COLOR        | Oat Boucle           |
| SIZE         | W990 x D826 x H740mm |

# PRODUCT DESCRIPTION

Description: Texture with a twist the Hugo Vera Sofa Chair is built on a solid frame and wrapped in rich and tactile fabric. Rounded edges and plush cushioning make this an inviting chair for any space.