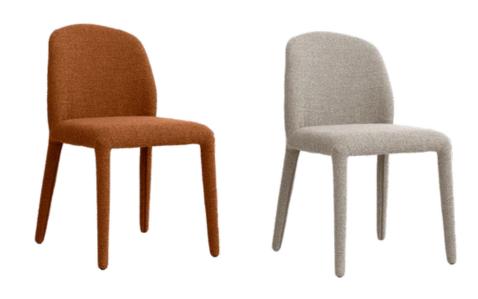

### Description

Henry is a fully upholstered dining chair available in two refined colors, Limestone and Terracotta. Its sleek design is supported by a rigid steel frame, offering both durability and stability. Comfortable and understated, Henry embodies simplicity and elegance, making it a versatile and timeless addition to any dining space. Its minimalist aesthetic, paired with plush upholstery, ensures both style and comfort for everyday dining or special occasions.

## Features

Designed in-house

Comfortable foam inner

Fully upholstered

Sturdy steel frame

Dimensions 440W x 570D x 815H

### Material

Fully upholstered fabric with steel subframe.