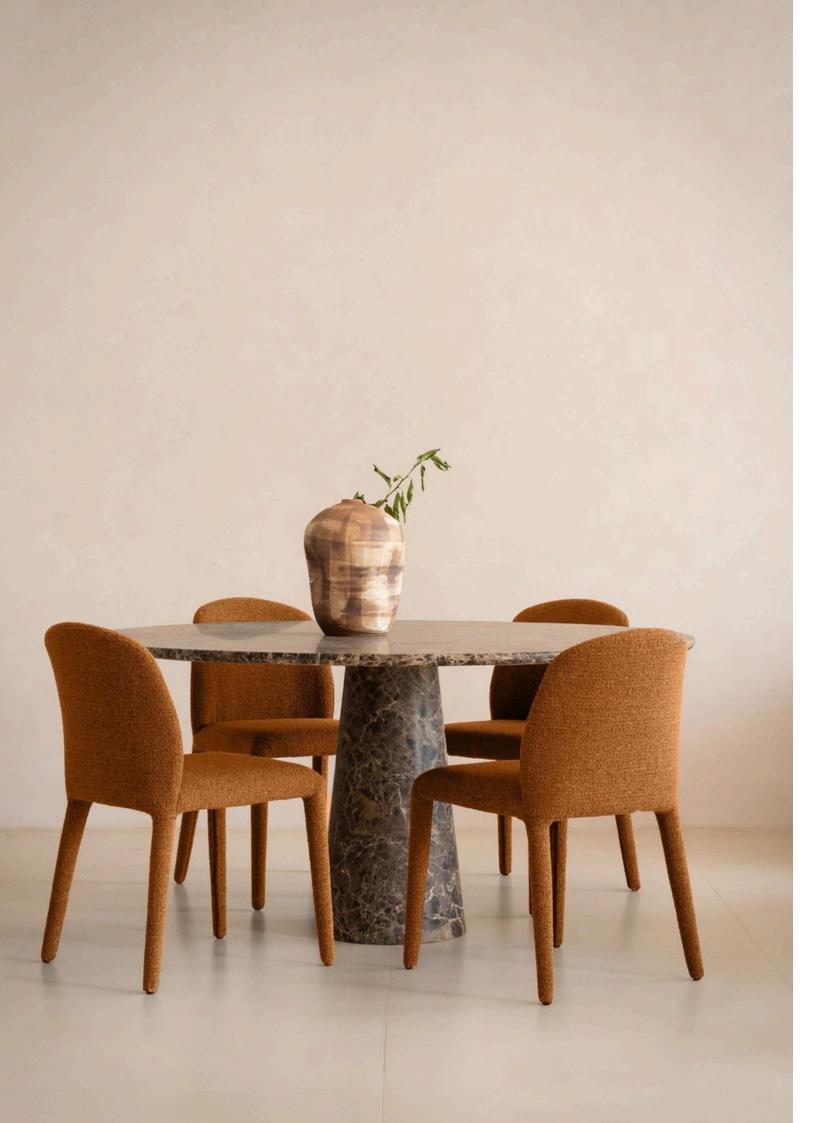

### Description

Henry is a fully upholstered dining chair available in two refined colors, Limestone and Terracotta. Its sleek design is supported by a rigid steel frame, offering both durability and stability. Comfortable and understated, Henry embodies simplicity and elegance, making it a versatile and timeless addition to any dining space. Its minimalist aesthetic, paired with plush upholstery, ensures both style and comfort for everyday dining or special occasions.

## Features

Designed in-house

Comfortable foam inner

Fully upholstered

Sturdy steel frame

Dimensions 440W x 570D x 815H