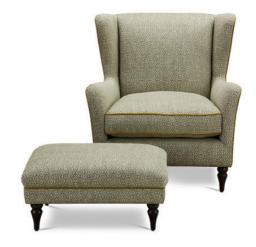

BACK CUSHION SCATTER

FEET

Turned timber legs

SIDE VIEW (CM)

Seat Height 48 Seat Depth 60 Back Height 94 Arm Height 63

Leg Height 15 (Front)

Fixed back- plain

Scatter Size

DIMENSIONS (CM)

L 89 x D 100 x H 94

Chair Wing

L 73 x D 57 x H 37

Ottoman Rectangle

SOFA&SOUL

Shop in store & online sofasoul.com.au

molmic.com.au