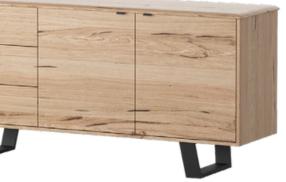

## range is the

perfect blend of modern and rustic styles. Crafted from solid messmate timber, it features industrial metal legs that add a touch of urban charm to the collection. Each piece is meticulously designed to provide comfort and style, making it an excellent choice for any dining space.

Material Messmate timber will often

## display

subtle growth rings, flowing grain marks &occasional gum veins, all of which tell the story of our great Australian landscapeand reflect the individuality of every piece of furniture. Many of thesecharacteristics are born from withstanding extreme weather conditions overmany years, such as bushfires, severe storms, flooding and prolonged periods ofdrought, showcasing nature's signature across every piece of timber furniture.

The Messmate timber used in this product is expertly manufactured into oursignature, durable and full-of-character furniture pieces.

Warranty All of our product is backed by a 12 month structural warranty.