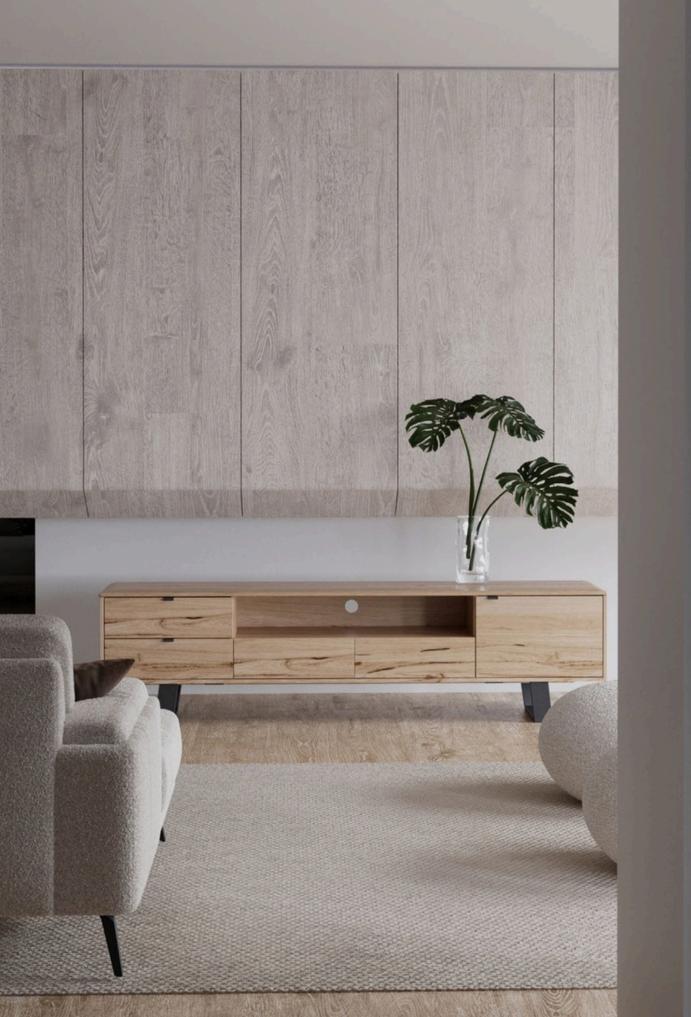

## Description The Dante dining furniture

## range is the

perfect blend of modern and rustic styles. Crafted from solid messmate timber, it features industrial metal legs that add a touch of urban charm to the collection. Each piece is meticulously designed to provide comfort and style, making it an excellent choice for any dining space.