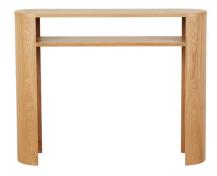

# Classique Oval Shelf Console

Brand: GlobeWest

**Description:** Perfectly proportioned in timber veneer, the Classique Oval Shelf Console has a minimalist look and small footprint to fit into many decorating aesthetics with ease.

#### PRODUCT DESCRIPTION

Description: Perfectly proportioned in timber veneer, the Classique Oval Shelf Console has a minimalist look and small footprint to fit into many decorating aesthetics with ease.