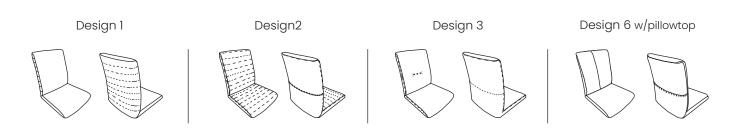

## HYGGE Dining & Counter

9000



Swivel w/optional Auto Return



Comfort tilt

Reclining



Dynamic Lumbar support



Various leather qualities, fabrics and colours



**Product** information

- The dining area is no longer just a place to eat; it's a space for conversation, relaxation and enjoyment.
- With the dining area becoming a focal point in modern homes, our innovative chairs are thoughtfully designed to adapt to its ever-changing needs.
- Our Hygge dining chairs and counter stools effortlessly combine style, comfort and functionality making them the perfect choice for any dining space and you kitchen island.

## SEAT OPTIONS



## CHOOSE YOUR COVER DESIGN



## MEASUREMENTS (CM/IN)

| Chair model | Width    | Depth    | Height   | Seat hight |   | Chair model   | Width    | Depth    | Height    | S |
|-------------|----------|----------|----------|------------|---|---------------|----------|----------|-----------|---|
| High        | 50/19,7  | 61/24,02 | 97/38,2  | 49,5/19,5  |   | Counter       | 53/20,9  | 58/22,83 | 103/40,55 |   |
| High w/arm  | 61/24,02 | 61/24,02 | 97/38,2  | 49,5/19,5  |   | Counter w/arm | 61/24,02 | 58/22,83 | 103/40,55 |   |
| Low         | 50/19,7  | 58/22,83 | 86/33,86 | 49,5/19,5  | ] |               |          |          |           |   |
| Low w/arm   | 61/24,02 | 58/22,83 | 86/33,86 | 49,5/19,5  | ] |               |          |          |           |   |