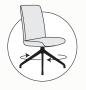

## SEAT OPTIONS

## HYGGE Dining & Counter

9000

Swivel w/optional Auto Return

Comfort tilt

Reclining

Dynamic Lumbar support

Various leather qualities, fabrics and colours

**Product** information