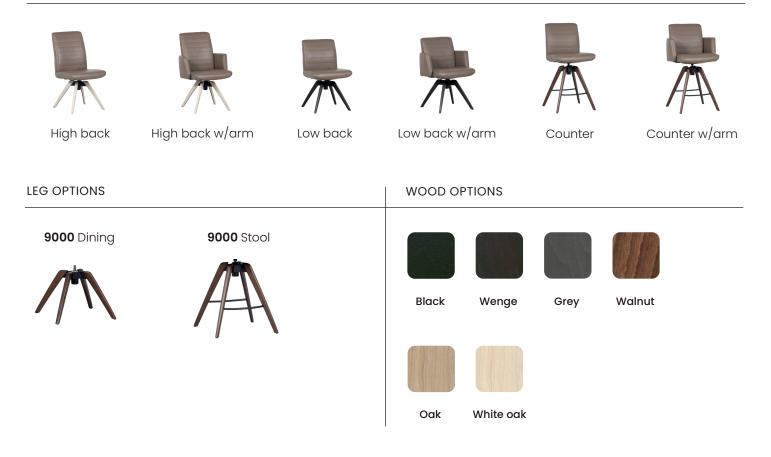

## HYGGE Dining & Counter

9000



Swivel w/optional Auto Return



Comfort tilt

Reclining



Dynamic Lumbar support



Various leather qualities, fabrics and colours



**Product** information

- The dining area is no longer just a place to eat; it's a space for conversation, relaxation and enjoyment.
- With the dining area becoming a focal point in modern homes, our innovative chairs are thoughtfully designed to adapt to its ever-changing needs.
- Our Hygge dining chairs and counter stools effortlessly combine style, comfort and functionality making them the perfect choice for any dining space and you kitchen island.

## SEAT OPTIONS



## CHOOSE YOUR COVER DESIGN



## MEASUREMENTS (CM/IN)

| Chair model | Width    | Depth    | Height   | Seat hight |   | Chair model   | Width    | Depth    | Height    | S |
|-------------|----------|----------|----------|------------|---|---------------|----------|----------|-----------|---|
| High        | 50/19,7  | 61/24,02 | 97/38,2  | 49,5/19,5  |   | Counter       | 53/20,9  | 58/22,83 | 103/40,55 |   |
| High w/arm  | 61/24,02 | 61/24,02 | 97/38,2  | 49,5/19,5  |   | Counter w/arm | 61/24,02 | 58/22,83 | 103/40,55 |   |
| Low         | 50/19,7  | 58/22,83 | 86/33,86 | 49,5/19,5  | ] |               |          |          |           |   |
| Low w/arm   | 61/24,02 | 58/22,83 | 86/33,86 | 49,5/19,5  | ] |               |          |          |           |   |