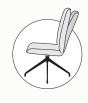

## SEAT OPTIONS

## HYGGE Dining & Counter

9000

Swivel w/optional Auto Return

Comfort tilt

Reclining

Dynamic Lumbar support

Various leather qualities, fabrics and colours

**Product** information