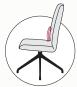

## SEAT OPTIONS

## HYGGE Dining & Counter

9000

Swivel w/optional Auto Return

Comfort tilt

Reclining

Dynamic Lumbar support

Various leather qualities, fabrics and colours

**Product** information