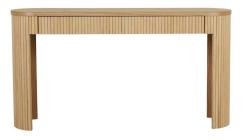

## Benjamin Ripple Grand Console

Brand: GlobeWest

**Description:** The Benjamin Ripple Grand Console is the epitome of contemporary design with its artful form and singular style. It's a versatile piece that offers statement style as well as practicality for your entranceway.

PRODUCT DESCRIPTION

entranceway.

COMMERCIAL:

requirements.

Description: The Benjamin Ripple Grand Console is the epitome of contemporary design with its artful form and singular style. It's a versatile piece that offers statement style as well as practicality for your