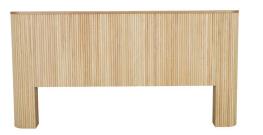

## Benjamin Ripple Bedhead

Brand: GlobeWest

**Description:** The Benjamin Ripple Bedhead is crafted in natural timber with a Ash veneer finish, this headboard offers gorgeous texture for interest and graceful curves for appeal.

## PRODUCT DESCRIPTION

Description: The Benjamin Ripple Bedhead is crafted in natural timber with a Ash veneer finish, this headboard offers gorgeous texture for interest and graceful curves for appeal.