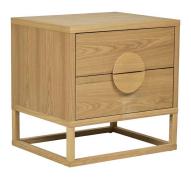

# Benjamin Bedside

Brand: GlobeWest

**Description:** The classic bedside table with a bold twist. The Benjamin Bedside features classic strong lines and merges it with a modern touch for an eclectic look. The wood case offers spacious drawers where all your nighttime essentials are easily at hand. A solid wood button-like handle adds an innovative touch and showcases your distinct personality.

# PRODUCT DESCRIPTION

Description: The classic bedside table with a bold twist. The Benjamin Bedside features classic strong lines and merges it with a modern touch for an eclectic look. The wood case offers spacious drawers where all your nighttime essentials are easily at hand. A solid wood button-like handle adds an innovative touch and showcases your distinct personality.