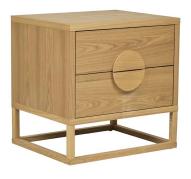

# Benjamin Bedside

Brand: GlobeWest

**Description:** The classic bedside table with a bold twist. The Benjamin Bedside features classic strong lines and merges it with a modern touch for an eclectic look. The wood case offers spacious drawers where all your nighttime essentials are easily at hand. A solid wood button-like handle adds an innovative touch and showcases your distinct personality.

# PRODUCT DESCRIPTION

Description: The classic bedside table with a bold twist. The Benjamin Bedside features classic strong lines and merges it with a modern touch for an eclectic look. The wood case offers spacious drawers where all your nighttime essentials are easily at hand. A solid wood button-like handle adds an innovative touch and showcases your distinct personality.