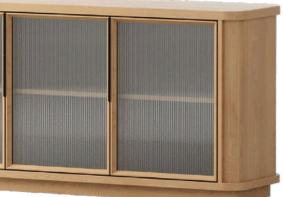

## Description

Introducing the ASTON dining collection - a range that exudes quality craftsmanship and modern design. Made with the best quality materials and hardware, this collection seamlessly incorporates traditional woodworking elements into a sleek and contemporary design. Featuring stunning natural American oak materials, fluted glass, and beautiful hardware, the ASTON collection is a true masterpiece. Elevate your dining experience and impress your guests with the superbly well-made ASTON dining collection.

## Material

American Oak typically has a fine grain that is strong and visible with few markings or features. Please be advised that timber is a natural material with grain detail, colour and finishes subject to variation.