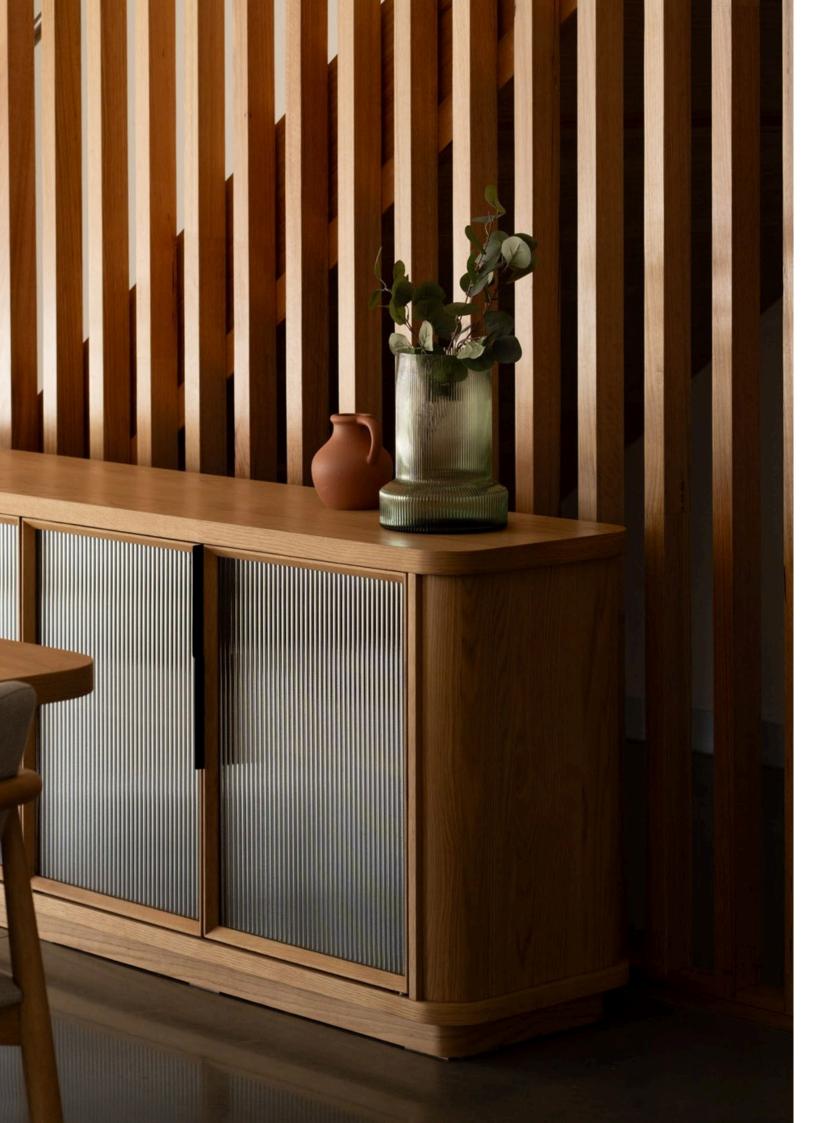

## **ASTON**

Dining Range

## Description

Introducing the ASTON dining collection - a range that exudes quality craftsmanship and modern design. Made with the best quality materials and hardware, this collection seamlessly incorporates traditional woodworking elements into a sleek and contemporary design. Featuring stunning natural American oak materials, fluted glass, and beautiful hardware, the ASTON collection is a true masterpiece. Elevate your dining experience and impress your guests with the superbly well-made ASTON dining collection.

## Material

American Oak typically has a fine grain that is strong and visible with few markings or features. Please be advised that timber is a natural material with grain detail, colour and finishes subject to variation.