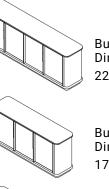

All of our product is backed by a 12 month structural warranty.

Buffet Dimensions 2200 × 450 × 800

Buffet Dimensions 1700 × 450 × 800

Entertainment Unit Dimensions 2200 × 450 × 490

Entertainment Unit Dimensions 1800 × 450 × 490