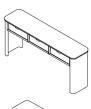

Display Cabinet Dimensions 1100 × 430 × 1600

Console Dimensions 1800 × 420 × 800

Console Dimensions 1400 × 420 × 800

Coffee Table Dimensions 900 × 900 × 360

Coffee Table Dimensions 1300 × 600 × 360

Dining Table Dimensions 2500 × 1050 × 770