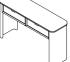

Display Cabinet Dimensions 1100 × 430 × 1600

Console Dimensions 1800 × 420 × 800

Console Dimensions 1400 × 420 × 800

Coffee Table Dimensions 900 × 900 × 360

Coffee Table Dimensions 1300 × 600 × 360

Dining Table Dimensions 2500 × 1050 × 770