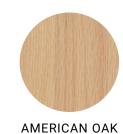

## Material

American Oak typically has a fine grain that is strong and visible with few markings or features. Please be advised that timber is a natural material with grain detail, colour and finishes subject to variation.