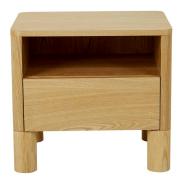

# Artie Open Bedside

Brand: GlobeWest

Description: Supported by rounded pillar legs for bold style, the Artie Open bedside is designed in durable timber veneer. It has a drawer for storage and an

open shelf to further the modern look.

# PRODUCT DESCRIPTION

Description: Supported by rounded pillar legs for bold style, the Artie Open bedside is designed in durable timber veneer. It has a drawer for storage and an open shelf to further the modern look.