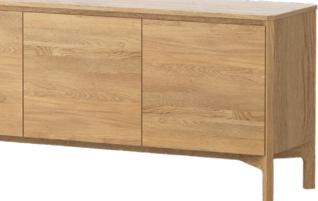

## Description

The Aksel dining range embraces a contemporary and elegant homage to craftmanship and fine detailing. American Oak timber and soft edges celebrate the natural solid nature of the material.

Warranty

All of our product is backed by a 12 month structural warranty.

TV Unit Dimensions 2200 x 450 x 550

TV Unit Dimensions 1800 x 450 x 550

Buffet Dimensions 2200 x 500 x 800

Buffet Dimensions 1800 x 500 x 800