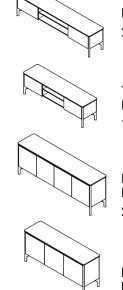

Warranty

All of our product is backed by a 12 month structural warranty.

TV Unit Dimensions 2200 x 450 x 550

TV Unit Dimensions 1800 x 450 x 550

Buffet Dimensions 2200 x 500 x 800

Buffet Dimensions 1800 x 500 x 800