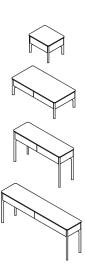

Warranty

All of our product is backed by a 12 month structural warranty.

TV Unit Dimensions 2200 x 450 x 550

TV Unit Dimensions 1800 x 450 x 550

Buffet Dimensions 2200 x 500 x 800

Buffet Dimensions 1800 x 500 x 800

Lamp Table Dimensions 600 x 500 x 450

Coffee Table Dimensions 1300 x 650 x 430

Console Dimensions 1400 x 450 x 800

Console Dimensions 2000 x 450 x 800

Dining Table Dimensions 2000 x 1050 x 760

Dining Table Dimensions 2400 x 1150 x 760