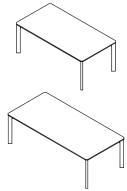

Lamp Table Dimensions 600 x 500 x 450

Coffee Table Dimensions 1300 x 650 x 430

Console Dimensions 1400 x 450 x 800

Console Dimensions 2000 x 450 x 800

Dining Table Dimensions 2000 x 1050 x 760

Dining Table Dimensions 2400 x 1150 x 760