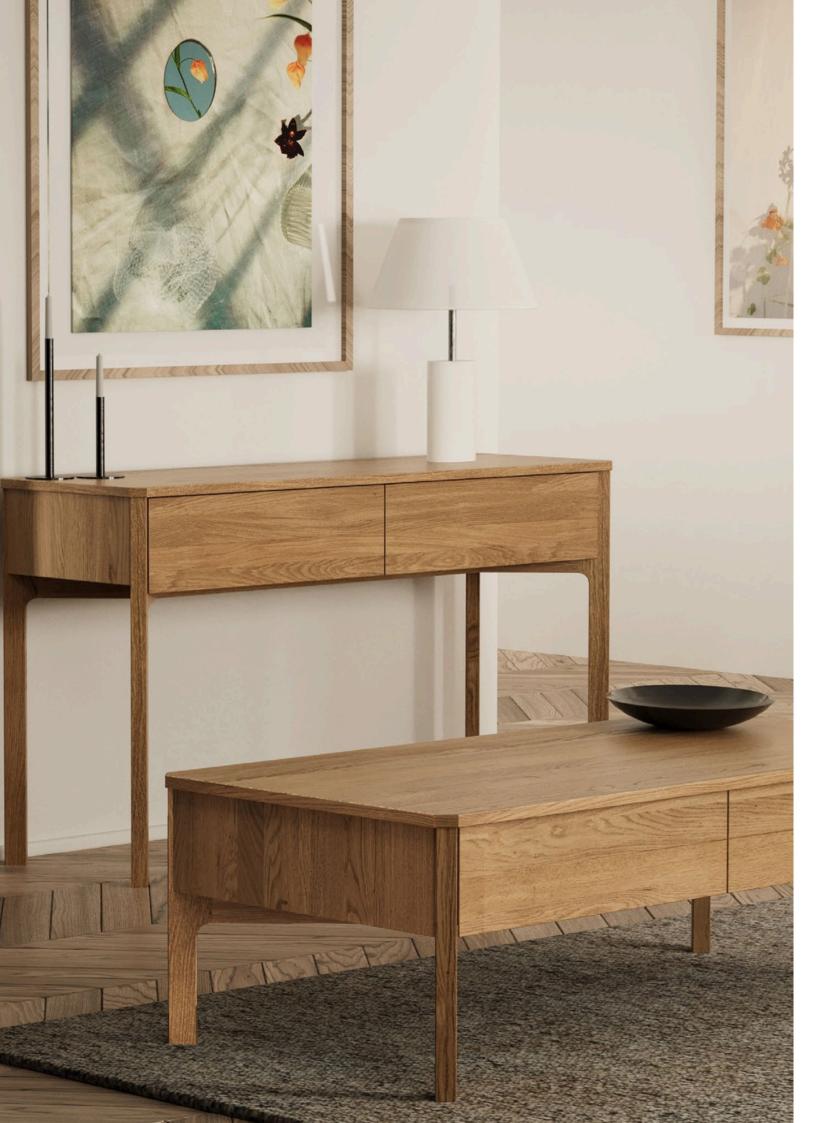

## AKSEL

Aksel Dining Collection

## Description

The Aksel dining range embraces a contemporary and elegant homage to craftmanship and fine detailing. American Oak timber and soft edges celebrate the natural solid nature of the material.

Lamp Table Dimensions 600 x 500 x 450

Coffee Table Dimensions 1300 x 650 x 430

Console Dimensions 1400 x 450 x 800

Console Dimensions 2000 x 450 x 800

Dining Table Dimensions 2000 x 1050 x 760

Dining Table Dimensions 2400 x 1150 x 760